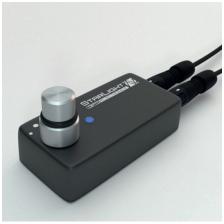

| Technical Data                  |                            |  |  |
|---------------------------------|----------------------------|--|--|
| Input power supply              | 100 - 240 V AC, 50 - 60 Hz |  |  |
| Output power supply             | 24 V DC, 1 A               |  |  |
| Power consumption               | approx. 15 W               |  |  |
| Dimensions control unit (l×w×h) | 78 mm × 38 mm × 21 mm      |  |  |