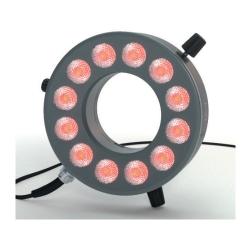

## **LED Ring Light**

## RL12-18f R

100-007713

- Solid aluminium housing in modern design
- Flicker-free lighting thanks to optimized electronic
- Brightness adjustable from 0 to 100%
- Huge illuminance
- Ideal for industry and machine vision
- Homogeneous illumination in the entire working range
- Variable clamping diameter, adaptable with reducing rings
- Various light colors and color temperatures available

| Technical Da  | nta           |                                         |  |
|---------------|---------------|-----------------------------------------|--|
| Working dista | nce           | 50 mm - 800 mm                          |  |
| Optimum wor   | king distance | approx. 140 mm                          |  |
| Light color   |               | red (625 nm)                            |  |
| Number of LE  | D             | 12 × Power-LED (Flood)                  |  |
| LED life span |               | 50.000 h<br>(according to manufacturer) |  |
| Height        |               | 42 mm                                   |  |
| Outer diamete | er            | 130 mm                                  |  |
| Inner diamete | r             | 66 mm                                   |  |
| Clamping diar | neter         | max. 66 mm                              |  |
| Inner thread  |               | M67 × 0,75                              |  |
| Material      |               | anodized aluminium                      |  |
| Color         |               | titanium and black                      |  |
| Weight Ring L | ight          | approx. 750 g                           |  |