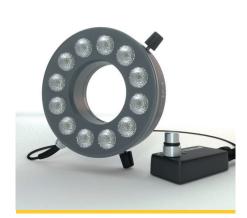

## **LED Ring Light**

## RL12-18f R

100-007713

- Solid aluminium housing in modern design
- Flicker-free lighting thanks to optimized electronic
- Brightness adjustable from 0 to 100%
- Huge illuminance
- Ideal for industry and machine vision
- Homogeneous illumination in the entire working range
- Variable clamping diameter, adaptable with reducing rings
- Various light colors and color temperatures available