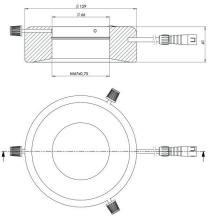

| Technical Da  | nta           |                                         |  |
|---------------|---------------|-----------------------------------------|--|
| Working dista | nce           | 50 mm - 800 mm                          |  |
| Optimum wor   | king distance | approx. 140 mm                          |  |
| Light color   |               | red (625 nm)                            |  |
| Number of LE  | D             | 12 × Power-LED (Flood)                  |  |
| LED life span |               | 50.000 h<br>(according to manufacturer) |  |
| Height        |               | 42 mm                                   |  |
| Outer diamete | er            | 130 mm                                  |  |
| Inner diamete | r             | 66 mm                                   |  |
| Clamping diar | neter         | max. 66 mm                              |  |
| Inner thread  |               | M67 × 0,75                              |  |
| Material      |               | anodized aluminium                      |  |
| Color         |               | titanium and black                      |  |
| Weight Ring L | ight          | approx. 750 g                           |  |