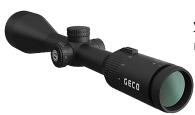

## **GECO 1" Riflescopes**

GECO optical sights are unique in both the optical and mechanical quality and performance that they offer in this price class.

The 3x zoom riflescopes catch the eye with their slender and extremely compact length and low weight thanks to the 1" central tube diameter. The narrow central tube suits older mounts especially. The excellent optical quality is reflected in the very good fields of view and high transmission values. Large lens diameters ensure sufficient light reserves that extend deep into twilight. The fine, illuminated GECOdot with automatic shutoff (automatic reflex sight) and the integrated target turret (sight tower) GECOtrac are unique features in this class. All products have a 5-year warranty.