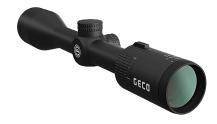

## **GECO 1" Riflescopes**

GECO optical sights are unique in both the optical and mechanical quality and performance that they offer in this price class.

The 3x zoom riflescopes catch the eye with their slender and extremely compact length and low weight thanks to the 1" central tube diameter. The narrow central tube suits older mounts especially. The excellent optical quality is reflected in the very good fields of view and high transmission values. Large lens diameters ensure sufficient light reserves that extend deep into twilight. The fine, illuminated GECOdot with automatic shutoff (automatic reflex sight) and the integrated target turret (sight tower) GECOtrac are unique features in this class. All products have a 5-year warranty.