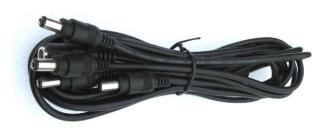

# 4-way patch cable

For powering other devices such as cooled CCD camera, focuser motor, ...

# Input:

1 input 5.5/2.1mm Female

# Outputs:

3 outputs 5.5/2.1mm Male

1 output 5.5/2.5mm Male for powering a Skywatcher EQ8 PRO mount