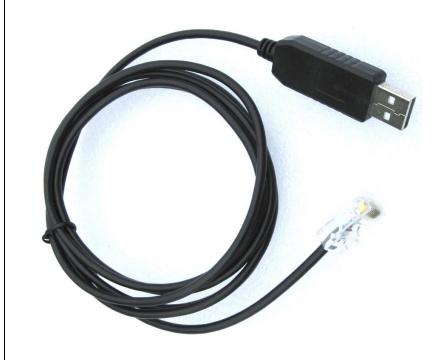

# **EQDir cable for EQ8 PRO mount**

To use with ASCOM EQMOD plugin: could be downloaded from here <a href="http://sourceforge.net/projects/eq-mod/files/EQASCOM/EQASCOM\_V127I\_Setup.exe/download">http://sourceforge.net/projects/eq-mod/files/EQASCOM/EQASCOM\_V127I\_Setup.exe/download</a>

Chip: FTDI

Input: RJ45

Output: USB

Length: 1.80m

Compatibility: Windows XP, Vista, Windows 7, 8, 8.1 x86/x64