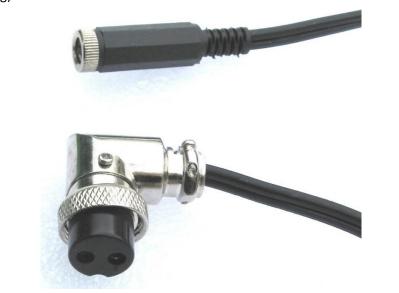

# <u>Adapter 5.5/2.5mm</u> Female to 2-pin DIN Female plug

Specific power supply connector for EQ8 PRO mount (2-pin DIN Female plug)