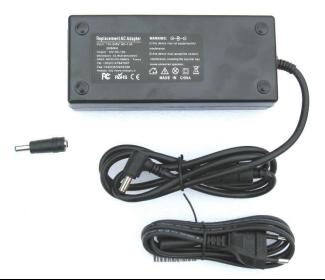

# **Switching Power Supply**

#### Input:

110-240V AC - 1.3A - 50/60 Hz

Input cable 2 contacts (phase / neutral) with European plug

Cable length: 1,20m

#### Output:

12V/DC - 10A

Jack connector 5.5/2.5mm right angle Male

Cable length: 1.40m