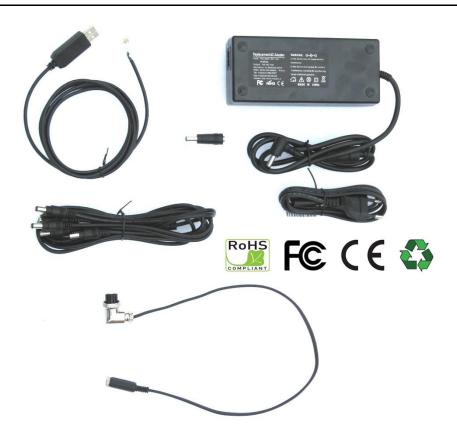

# Power supply and control kit for Skywatcher EQ8 PRO mount

The 1st full package "plug & play" for powering and controlling an EQ8 PRO mount

#### Includes:

- 1 pc Switching power supply
- 1 pc 4-way patch cable (input 5.5/2.1mm 3 outputs in 5.5/2.1mm and 1 input in 5.5/2.5mm)
- 1 pc Adapter 5.5/2.5mm to 2-pin DIN plug
- 1 pc EQDir cable for Skywatcher EQ8 PRO mount to use with ASCOM EQMOD plugin

- 1. A **high quality switching power supply** provided with accessories for specifically powering a Skywatcher EQ8 PRO mount (2-pin DIN socket)
- 2. Mount controlling with special EQDir cable (ASCOM EQMOD plugin)
- 3. Bonus: 4-way patch cable for powering several devices with a power supply voltage 12V Direct Courant