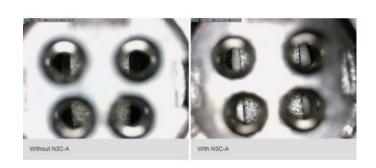

Inside the small and light front cap an ingenious mirroring system with a beam splitter has been integrated. The combination of coaxial lighting, a high sensitive camera and a magnification of up to 140 times makes it possible to visualize even the smallest scratches and dents on any surface. The coaxial lighting does also eliminate disturbing shadows making it easier to look inside small holes in the material you wish to check.